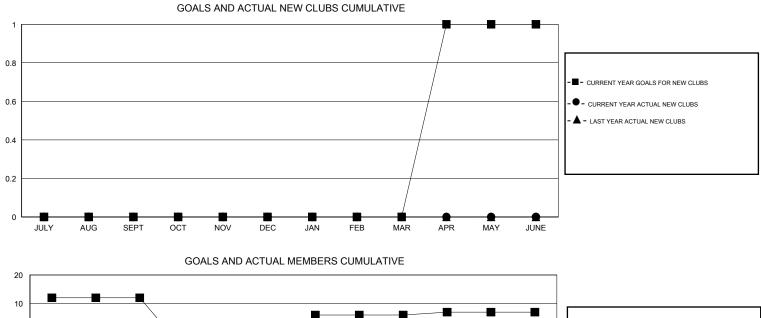

## GMT: Judy Hankom

| LOCATION IOWA |
|---------------|
|---------------|

| Clubs                 |                  |                     |                            |                             | Members<br>RESULTS FOR 2014-2015 |                    |                                  |                              |                             |
|-----------------------|------------------|---------------------|----------------------------|-----------------------------|----------------------------------|--------------------|----------------------------------|------------------------------|-----------------------------|
| RESULTS FOR 2014-2015 |                  |                     |                            |                             |                                  |                    |                                  |                              |                             |
| QUARTER               | NEW CLUB<br>GOAL | ACTUAL NEW<br>CLUBS | ACTUAL<br>DROPPED<br>CLUBS | ACTUAL NET<br>GAIN/<br>LOSS | QUARTER                          | NEW MEMBER<br>GOAL | ACTUAL TOTAL<br>MEMBERS<br>ADDED | ACTUAL<br>DROPPED<br>MEMBERS | ACTUAL NET<br>GAIN/<br>LOSS |
| JULY/AUG/SEPT         | 0                | 0                   | 1                          | -1                          | JULY/AUG/SEPT                    | 12                 | 10                               | 53                           | -43                         |
| OCT/NOV/DEC           | 0                | 0                   | 0                          | 0                           | OCT/NOV/DEC                      | -18                | 0                                | 0                            | 0                           |
| JAN/FEB/MAR           | 0                | 0                   | 0                          | 0                           | JAN/FEB/MAR                      | 12                 | 0                                | 0                            | 0                           |
| APR/MAY/JUNE          | 1                | 0                   | 0                          | 0                           | APR/MAY/JUNE                     | 1                  | 0                                | 0                            | 0                           |