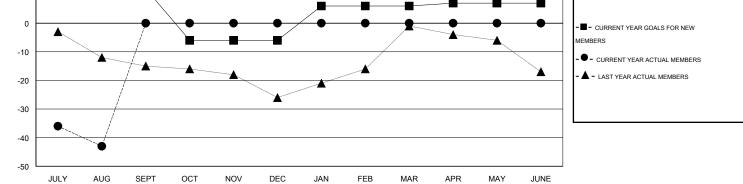

## GMT: Judy Hankom

| LOCATION IOWA |
|---------------|
|---------------|

| Clubs                 |                  |                     |                            |                             | Members<br>RESULTS FOR 2014-2015 |                    |                                  |                              |                             |
|-----------------------|------------------|---------------------|----------------------------|-----------------------------|----------------------------------|--------------------|----------------------------------|------------------------------|-----------------------------|
| RESULTS FOR 2014-2015 |                  |                     |                            |                             |                                  |                    |                                  |                              |                             |
| QUARTER               | NEW CLUB<br>GOAL | ACTUAL NEW<br>CLUBS | ACTUAL<br>DROPPED<br>CLUBS | ACTUAL NET<br>GAIN/<br>LOSS | QUARTER                          | NEW MEMBER<br>GOAL | ACTUAL TOTAL<br>MEMBERS<br>ADDED | ACTUAL<br>DROPPED<br>MEMBERS | ACTUAL NET<br>GAIN/<br>LOSS |
| JULY/AUG/SEPT         | 0                | 0                   | 1                          | -1                          | JULY/AUG/SEPT                    | 12                 | 10                               | 53                           | -43                         |
| OCT/NOV/DEC           | 0                | 0                   | 0                          | 0                           | OCT/NOV/DEC                      | -18                | 0                                | 0                            | 0                           |
| JAN/FEB/MAR           | 0                | 0                   | 0                          | 0                           | JAN/FEB/MAR                      | 12                 | 0                                | 0                            | 0                           |
| APR/MAY/JUNE          | 1                | 0                   | 0                          | 0                           | APR/MAY/JUNE                     | 1                  | 0                                | 0                            | 0                           |

| DROPPED CLUBS: 1                           | 9 CLUBS OF 52 ADDED 1 OR MORE<br>NEW MEMBERS | GENDER DISTRIBUTION<br>MALE 944 (73.92%) |              |            |
|--------------------------------------------|----------------------------------------------|------------------------------------------|--------------|------------|
| DROPPED MEMBERS                            |                                              | FEMALE                                   | 333 (26.08%) |            |
| DECEASED 5<br>CLUB CANCELLED 8<br>OTHER 40 | CLICK HERE FOR HEALTH<br>ASSESSMENT DATA     | FAMILY UNIT MEMBERS<br>HEAD OF HOUSEHOLD |              | 282<br>140 |
| TOTAL 53                                   |                                              | NON-HEAD OF HOUSEHOL                     | D            | 142        |